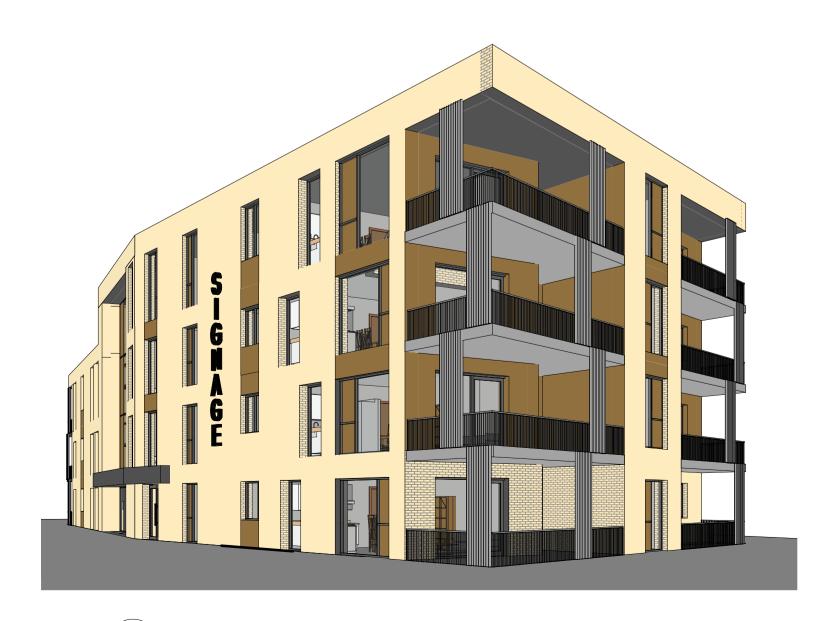

1 BLOCK B - North Elevation



2 BLOCK B - South Elevation





VAN DIJK Architects

MILL HOUSE, MILL STREET, DUNDALK, CO. LOUTH PH. 042-9354466 FAX. 042-9354460 INFO@VANDIJKARCHITECTS.COM

DRAWING TITLE APARTMENT BLOCK B PROPOSED FLEVATIONS

SCALE 1: 100 DRAWING NUMBER 1757 - PA-200-BLB JOB CLONMINCH, TULLAMORE
REVISION SIZE MODEL STATUS CLIENT STEINFORT INVESTMENTS
REVISED BY DRAWING BY DATE JULY 2021

FIGURED DIMENSIONS MUST BE USED IN PREFERENCE TO SCALED DIMENSIONS. ANY DIMENSIONAL DISCREPANCIES MUST BE REPORTED TO THE ARCHITECT IN MIST NOT BE USED FOR ANY PHONES BUILDING OR OTHERWISE WITHOUT THE EXPRESSED APPROVAL OF VANDIJK Architects.

REV NR ISSUED

REV. DATE

Rev. Description

CPR NOTE:
ALL WORKS TO BE CARRIED OUT USING PROPER MATERIALS WHICH ARE FIT FOR THE USE THEY ARE INTENDED AND FOR THE CONDITION IN WINHITH THEY ARE TO BE USED. ALL MAT