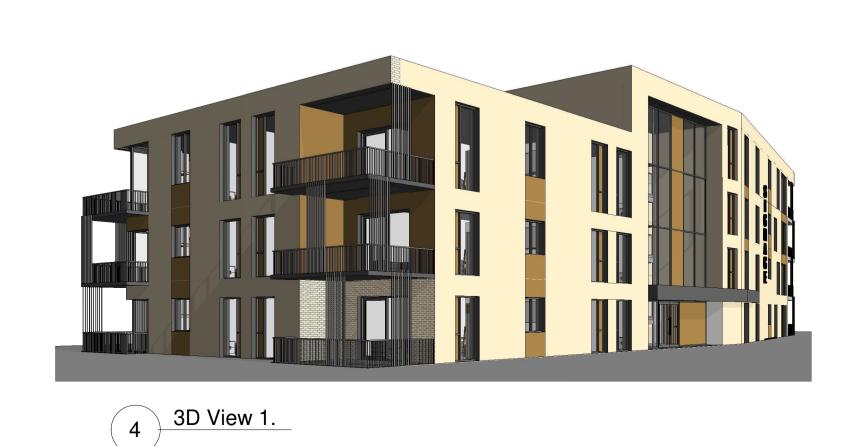

1 BLOCK B - North Elevation



2 BLOCK B - South Elevation





VAN DIJK Architects

MILL HOUSE, MILL STREET, DUNDALK, CO. LOUTH PH. 042-9354466 FAX. 042-9354460 INFO@VANDIJKARCHITECTS.COM

DRAWING TITLE APARTMENT BLOCK B PROPOSED FLEVATIONS

SCALE 1: 100 DRAWING NUMBER 1757 - PA-200-BLB JOB CLONMINCH, TULLAMORE
REVISION SIZE MODEL STATUS CLIENT STEINFORT INVESTMENTS
REVISED BY DRAWING BY DATE JULY 2021

FIGURED DIMENSIONS MUST BE USED IN PREFERENCE TO SCALED DIMENSIONS. ANY DIMENSIONAL DISCREPANCIES MUST BE REPORTED TO THE ARCHITECT IN MIST NOT BE USED FOR ANY PHONES BUILDING OR OTHERWISE WITHOUT THE EXPRESSED APPROVAL OF VANDIJK Architects.

REV NR ISSUED

REV. DATE

Rev. Description

CPR NOTE:
ALL WORKS TO BE CARRIED OUT USING PROPER MATERIALS WHICH ARE FIT FOR THE USE THEY ARE INTENDED AND FOR THE CONDITION IN WINHITH THEY ARE TO BE USED. ALL M